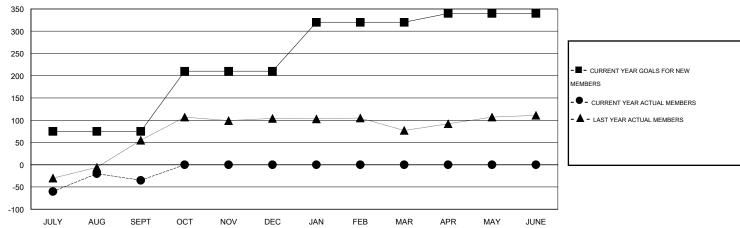

### GOALS AND ACTUAL MEMBERS CUMULATIVE

| DROPPED CLUBS: 0 |     | 16 CLUBS OF 69 ADDED 1 OR MORE        | GENDER DISTRIBUTION  |                |     |
|------------------|-----|---------------------------------------|----------------------|----------------|-----|
|                  |     | NEW MEMBERS                           | MALE                 | 2,167 (83.12%) |     |
|                  |     |                                       | FEMALE               | 440 (16.88%)   |     |
| DROPPED MEMBERS  |     |                                       |                      |                |     |
| DECEASED         | 0   | CHCK HEDE FOR HEALTH                  |                      |                |     |
| CLUB CANCELLED 0 |     | CLICK HERE FOR HEALTH ASSESSMENT DATA | FAMILY UNIT MEMBERS  |                | 697 |
| OTHER            | 112 |                                       | HEAD OF HOUSEHOLD    |                | 343 |
| TOTAL            | 112 |                                       | NON-HEAD OF HOUSEHOL | .D             | 354 |